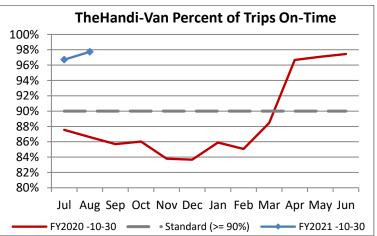

| Key Performance Indicators (KPI)               | August<br>2020 | August<br>2019 | Percent<br>Change | 2 Month<br>FY2021 | 2 Month<br>FY2020 | Percent<br>Change | Goals     |
|------------------------------------------------|----------------|----------------|-------------------|-------------------|-------------------|-------------------|-----------|
| Total Monthly Ridership                        | 48,847         | 106,969        | -54.34%           | 101,770           | 208,400           | -51.17%           |           |
| Average Weekday Ridership                      | 1,911          | 3,938          | -51.48%           | 1,945             | 3,940             | -50.63%           |           |
| Unique Riders During the Period                | 3,619          | 6,071          | -40.39%           | 3,683             | 6,012             | -38.73%           |           |
| Cost per Revenue Hour                          | \$115.77       | \$87.21        | 32.74%            | \$112.92          | \$87.93           | 28.43%            | <= \$90   |
| Cost per Trip                                  | \$72.89        | \$38.64        | 88.67%            | \$69.77           | \$39.67           | 75.86%            | <= \$39   |
| Cost per Revenue Mile                          | \$7.96         | \$5.31         | 49.84%            | \$7.78            | \$5.58            | 39.44%            | <= \$6.20 |
| Trips per Revenue Hour                         | 1.59           | 2.26           | -29.64%           | 1.62              | 2.22              | -26.97%           | >= 2.2    |
| Farebox Recovery                               | 2.59%          | 4.35%          | -1.76%            | 2.54%             | 4.24%             | -1.70%            | 8%        |
| Very Early Trips (>30 Minutes)                 | 0.08%          | 0.11%          | -0.03%            | 0.07%             | 0.11%             | -0.04%            | < 1%      |
| Very Early Trips & Early Trips (>10 Minutes)   | 1.28%          | 2.01%          | -0.73%            | 1.42%             | 2.00%             | -0.58%            | < 2%      |
| On-Time and Early Trips                        | 99.01%         | 88.63%         | 10.38%            | 98.63%            | 89.09%            | 9.54%             | >= 90%    |
| Early Departure or On-Time Percentage          | 97.73%         | 86.62%         | 11.12%            | 97.21%            | 87.09%            | 10.12%            | >= 90%    |
| On-Time Trips (Within 0-30 Min Window)         | 78.43%         | 75.52%         | 2.91%             | 78.44%            | 75.86%            | 2.58%             |           |
| Very Late Trips (>30 Minutes)                  | 0.02%          | 0.83%          | -0.81%            | 0.02%             | 0.79%             | -0.76%            | < 1%      |
| Desired Arrival Time Trip OTP (Within 45 Mins) | 63.59%         | 63.55%         | 0.03%             | 62.68%            | 64.15%            | -1.48%            | > 90%     |
| Comparative Trip Length Analysis               | 91.83%         | 70.64%         | 21.19%            | 90.42%            | 70.94%            | 19.48%            | 50%       |
| Excessive Trip Length                          | 0.05%          | 1.34%          | -1.29%            | 0.05%             | 1.26%             | -1.20%            | 1%        |
| No Show / Late Cancellation Rate               | 9.13%          | 6.34%          | 2.80%             | 9.17%             | 6.58%             | 2.59%             | < 5%      |
| Advance Cancellation Rate                      | 22.30%         | 21.72%         | 0.59%             | 21.94%            | 22.25%            | -0.31%            | < 15%     |
| Missed Trip Rate                               | 0.03%          | 0.34%          | -0.31%            | 0.04%             | 0.35%             | -0.31%            | < 0.5%    |
| Complaint Rate (Complaints per 1,000 Trips)    | 1.04           | 1.67           | -37.77%           | 1.22              | 1.63              | -24.97%           | <= 1.5    |
| Calls Answered Within 5 Minutes                | 99.84%         | 45.25%         | 54.59%            | 97.65%            | 49.25%            | 48.41%            | 95%       |
| Vehicle Availability                           | 91.71%         | 84.32%         | 7.39%             | 91.94%            | 84.63%            | 7.31%             | >= 80%    |