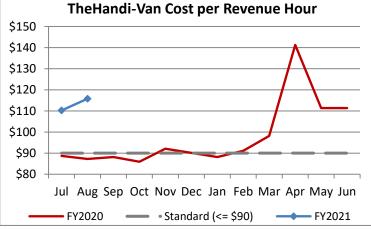

| Key Performance Indicators (KPI)               | August<br>2020 | August<br>2019 | Percent<br>Change | 2 Month<br>FY2021 | 2 Month<br>FY2020 | Percent<br>Change | Goals     |
|------------------------------------------------|----------------|----------------|-------------------|-------------------|-------------------|-------------------|-----------|
| Total Monthly Ridership                        | 48,847         | 106,969        | -54.34%           | 101,770           | 208,400           | -51.17%           |           |
| Average Weekday Ridership                      | 1,911          | 3,938          | -51.48%           | 1,945             | 3,940             | -50.63%           |           |
| Unique Riders During the Period                | 3,619          | 6,071          | -40.39%           | 3,683             | 6,012             | -38.73%           |           |
| Cost per Revenue Hour                          | \$115.77       | \$87.21        | 32.74%            | \$112.92          | \$87.93           | 28.43%            | <= \$90   |
| Cost per Trip                                  | \$72.89        | \$38.64        | 88.67%            | \$69.77           | \$39.67           | 75.86%            | <= \$39   |
| Cost per Revenue Mile                          | \$7.96         | \$5.31         | 49.84%            | \$7.78            | \$5.58            | 39.44%            | <= \$6.20 |
| Trips per Revenue Hour                         | 1.59           | 2.26           | -29.64%           | 1.62              | 2.22              | -26.97%           | >= 2.2    |
| Farebox Recovery                               | 2.59%          | 4.35%          | -1.76%            | 2.54%             | 4.24%             | -1.70%            | 8%        |
| Very Early Trips (>30 Minutes)                 | 0.08%          | 0.11%          | -0.03%            | 0.07%             | 0.11%             | -0.04%            | < 1%      |
| Very Early Trips & Early Trips (>10 Minutes)   | 1.28%          | 2.01%          | -0.73%            | 1.42%             | 2.00%             | -0.58%            | < 2%      |
| On-Time and Early Trips                        | 99.01%         | 88.63%         | 10.38%            | 98.63%            | 89.09%            | 9.54%             | >= 90%    |
| Early Departure or On-Time Percentage          | 97.73%         | 86.62%         | 11.12%            | 97.21%            | 87.09%            | 10.12%            | >= 90%    |
| On-Time Trips (Within 0-30 Min Window)         | 78.43%         | 75.52%         | 2.91%             | 78.44%            | 75.86%            | 2.58%             |           |
| Very Late Trips (>30 Minutes)                  | 0.02%          | 0.83%          | -0.81%            | 0.02%             | 0.79%             | -0.76%            | < 1%      |
| Desired Arrival Time Trip OTP (Within 45 Mins) | 63.59%         | 63.55%         | 0.03%             | 62.68%            | 64.15%            | -1.48%            | > 90%     |
| Comparative Trip Length Analysis               | 91.83%         | 70.64%         | 21.19%            | 90.42%            | 70.94%            | 19.48%            | 50%       |
| Excessive Trip Length                          | 0.05%          | 1.34%          | -1.29%            | 0.05%             | 1.26%             | -1.20%            | 1%        |
| No Show / Late Cancellation Rate               | 9.13%          | 6.34%          | 2.80%             | 9.17%             | 6.58%             | 2.59%             | < 5%      |
| Advance Cancellation Rate                      | 22.30%         | 21.72%         | 0.59%             | 21.94%            | 22.25%            | -0.31%            | < 15%     |
| Missed Trip Rate                               | 0.03%          | 0.34%          | -0.31%            | 0.04%             | 0.35%             | -0.31%            | < 0.5%    |
| Complaint Rate (Complaints per 1,000 Trips)    | 1.04           | 1.67           | -37.77%           | 1.22              | 1.63              | -24.97%           | <= 1.5    |
| Calls Answered Within 5 Minutes                | 99.84%         | 45.25%         | 54.59%            | 97.65%            | 49.25%            | 48.41%            | 95%       |
| Vehicle Availability                           | 91.71%         | 84.32%         | 7.39%             | 91.94%            | 84.63%            | 7.31%             | >= 80%    |