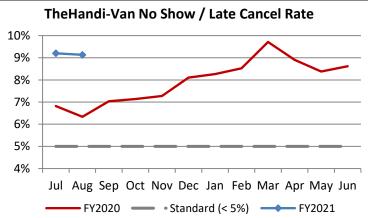

| Key Performance Indicators (KPI)               | August<br>2020 | August<br>2019 | Percent<br>Change | 2 Month<br>FY2021 | 2 Month<br>FY2020 | Percent<br>Change | Goals     |
|------------------------------------------------|----------------|----------------|-------------------|-------------------|-------------------|-------------------|-----------|
| Total Monthly Ridership                        | 48,847         | 106,969        | -54.34%           | 101,770           | 208,400           | -51.17%           |           |
| Average Weekday Ridership                      | 1,911          | 3,938          | -51.48%           | 1,945             | 3,940             | -50.63%           |           |
| Unique Riders During the Period                | 3,619          | 6,071          | -40.39%           | 3,683             | 6,012             | -38.73%           |           |
| Cost per Revenue Hour                          | \$115.77       | \$87.21        | 32.74%            | \$112.92          | \$87.93           | 28.43%            | <= \$90   |
| Cost per Trip                                  | \$72.89        | \$38.64        | 88.67%            | \$69.77           | \$39.67           | 75.86%            | <= \$39   |
| Cost per Revenue Mile                          | \$7.96         | \$5.31         | 49.84%            | \$7.78            | \$5.58            | 39.44%            | <= \$6.20 |
| Trips per Revenue Hour                         | 1.59           | 2.26           | -29.64%           | 1.62              | 2.22              | -26.97%           | >= 2.2    |
| Farebox Recovery                               | 2.59%          | 4.35%          | -1.76%            | 2.54%             | 4.24%             | -1.70%            | 8%        |
| Very Early Trips (>30 Minutes)                 | 0.08%          | 0.11%          | -0.03%            | 0.07%             | 0.11%             | -0.04%            | < 1%      |
| Very Early Trips & Early Trips (>10 Minutes)   | 1.28%          | 2.01%          | -0.73%            | 1.42%             | 2.00%             | -0.58%            | < 2%      |
| On-Time and Early Trips                        | 99.01%         | 88.63%         | 10.38%            | 98.63%            | 89.09%            | 9.54%             | >= 90%    |
| Early Departure or On-Time Percentage          | 97.73%         | 86.62%         | 11.12%            | 97.21%            | 87.09%            | 10.12%            | >= 90%    |
| On-Time Trips (Within 0-30 Min Window)         | 78.43%         | 75.52%         | 2.91%             | 78.44%            | 75.86%            | 2.58%             |           |
| Very Late Trips (>30 Minutes)                  | 0.02%          | 0.83%          | -0.81%            | 0.02%             | 0.79%             | -0.76%            | < 1%      |
| Desired Arrival Time Trip OTP (Within 45 Mins) | 63.59%         | 63.55%         | 0.03%             | 62.68%            | 64.15%            | -1.48%            | > 90%     |
| Comparative Trip Length Analysis               | 91.83%         | 70.64%         | 21.19%            | 90.42%            | 70.94%            | 19.48%            | 50%       |
| Excessive Trip Length                          | 0.05%          | 1.34%          | -1.29%            | 0.05%             | 1.26%             | -1.20%            | 1%        |
| No Show / Late Cancellation Rate               | 9.13%          | 6.34%          | 2.80%             | 9.17%             | 6.58%             | 2.59%             | < 5%      |
| Advance Cancellation Rate                      | 22.30%         | 21.72%         | 0.59%             | 21.94%            | 22.25%            | -0.31%            | < 15%     |
| Missed Trip Rate                               | 0.03%          | 0.34%          | -0.31%            | 0.04%             | 0.35%             | -0.31%            | < 0.5%    |
| Complaint Rate (Complaints per 1,000 Trips)    | 1.04           | 1.67           | -37.77%           | 1.22              | 1.63              | -24.97%           | <= 1.5    |
| Calls Answered Within 5 Minutes                | 99.84%         | 45.25%         | 54.59%            | 97.65%            | 49.25%            | 48.41%            | 95%       |
| Vehicle Availability                           | 91.71%         | 84.32%         | 7.39%             | 91.94%            | 84.63%            | 7.31%             | >= 80%    |