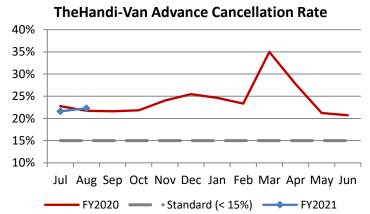

| Key Performance Indicators (KPI)               | August<br>2020 | August<br>2019 | Percent<br>Change | 2 Month<br>FY2021 | 2 Month<br>FY2020 | Percent<br>Change | Goals     |
|------------------------------------------------|----------------|----------------|-------------------|-------------------|-------------------|-------------------|-----------|
| Total Monthly Ridership                        | 48,847         | 106,969        | -54.34%           | 101,770           | 208,400           | -51.17%           |           |
| Average Weekday Ridership                      | 1,911          | 3,938          | -51.48%           | 1,945             | 3,940             | -50.63%           |           |
| Unique Riders During the Period                | 3,619          | 6,071          | -40.39%           | 3,683             | 6,012             | -38.73%           |           |
| Cost per Revenue Hour                          | \$115.77       | \$87.21        | 32.74%            | \$112.92          | \$87.93           | 28.43%            | <= \$90   |
| Cost per Trip                                  | \$72.89        | \$38.64        | 88.67%            | \$69.77           | \$39.67           | 75.86%            | <= \$39   |
| Cost per Revenue Mile                          | \$7.96         | \$5.31         | 49.84%            | \$7.78            | \$5.58            | 39.44%            | <= \$6.20 |
| Trips per Revenue Hour                         | 1.59           | 2.26           | -29.64%           | 1.62              | 2.22              | -26.97%           | >= 2.2    |
| Farebox Recovery                               | 2.59%          | 4.35%          | -1.76%            | 2.54%             | 4.24%             | -1.70%            | 8%        |
| Very Early Trips (>30 Minutes)                 | 0.08%          | 0.11%          | -0.03%            | 0.07%             | 0.11%             | -0.04%            | < 1%      |
| Very Early Trips & Early Trips (>10 Minutes)   | 1.28%          | 2.01%          | -0.73%            | 1.42%             | 2.00%             | -0.58%            | < 2%      |
| On-Time and Early Trips                        | 99.01%         | 88.63%         | 10.38%            | 98.63%            | 89.09%            | 9.54%             | >= 90%    |
| Early Departure or On-Time Percentage          | 97.73%         | 86.62%         | 11.12%            | 97.21%            | 87.09%            | 10.12%            | >= 90%    |
| On-Time Trips (Within 0-30 Min Window)         | 78.43%         | 75.52%         | 2.91%             | 78.44%            | 75.86%            | 2.58%             |           |
| Very Late Trips (>30 Minutes)                  | 0.02%          | 0.83%          | -0.81%            | 0.02%             | 0.79%             | -0.76%            | < 1%      |
| Desired Arrival Time Trip OTP (Within 45 Mins) | 63.59%         | 63.55%         | 0.03%             | 62.68%            | 64.15%            | -1.48%            | > 90%     |
| Comparative Trip Length Analysis               | 91.83%         | 70.64%         | 21.19%            | 90.42%            | 70.94%            | 19.48%            | 50%       |
| Excessive Trip Length                          | 0.05%          | 1.34%          | -1.29%            | 0.05%             | 1.26%             | -1.20%            | 1%        |
| No Show / Late Cancellation Rate               | 9.13%          | 6.34%          | 2.80%             | 9.17%             | 6.58%             | 2.59%             | < 5%      |
| Advance Cancellation Rate                      | 22.30%         | 21.72%         | 0.59%             | 21.94%            | 22.25%            | -0.31%            | < 15%     |
| Missed Trip Rate                               | 0.03%          | 0.34%          | -0.31%            | 0.04%             | 0.35%             | -0.31%            | < 0.5%    |
| Complaint Rate (Complaints per 1,000 Trips)    | 1.04           | 1.67           | -37.77%           | 1.22              | 1.63              | -24.97%           | <= 1.5    |
| Calls Answered Within 5 Minutes                | 99.84%         | 45.25%         | 54.59%            | 97.65%            | 49.25%            | 48.41%            | 95%       |
| Vehicle Availability                           | 91.71%         | 84.32%         | 7.39%             | 91.94%            | 84.63%            | 7.31%             | >= 80%    |