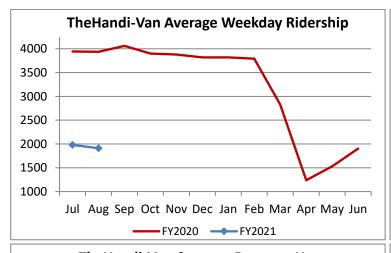

| Key Performance Indicators (KPI)               | August<br>2020 | August<br>2019 | Percent<br>Change | 2 Month<br>FY2021 | 2 Month<br>FY2020 | Percent<br>Change | Goals     |
|------------------------------------------------|----------------|----------------|-------------------|-------------------|-------------------|-------------------|-----------|
| Total Monthly Ridership                        | 48,847         | 106,969        | -54.34%           | 101,770           | 208,400           | -51.17%           |           |
| Average Weekday Ridership                      | 1,911          | 3,938          | -51.48%           | 1,945             | 3,940             | -50.63%           |           |
| Unique Riders During the Period                | 3,619          | 6,071          | -40.39%           | 3,683             | 6,012             | -38.73%           |           |
| Cost per Revenue Hour                          | \$115.77       | \$87.21        | 32.74%            | \$112.92          | \$87.93           | 28.43%            | <= \$90   |
| Cost per Trip                                  | \$72.89        | \$38.64        | 88.67%            | \$69.77           | \$39.67           | 75.86%            | <= \$39   |
| Cost per Revenue Mile                          | \$7.96         | \$5.31         | 49.84%            | \$7.78            | \$5.58            | 39.44%            | <= \$6.20 |
| Trips per Revenue Hour                         | 1.59           | 2.26           | -29.64%           | 1.62              | 2.22              | -26.97%           | >= 2.2    |
| Farebox Recovery                               | 2.59%          | 4.35%          | -1.76%            | 2.54%             | 4.24%             | -1.70%            | 8%        |
| Very Early Trips (>30 Minutes)                 | 0.08%          | 0.11%          | -0.03%            | 0.07%             | 0.11%             | -0.04%            | < 1%      |
| Very Early Trips & Early Trips (>10 Minutes)   | 1.28%          | 2.01%          | -0.73%            | 1.42%             | 2.00%             | -0.58%            | < 2%      |
| On-Time and Early Trips                        | 99.01%         | 88.63%         | 10.38%            | 98.63%            | 89.09%            | 9.54%             | >= 90%    |
| Early Departure or On-Time Percentage          | 97.73%         | 86.62%         | 11.12%            | 97.21%            | 87.09%            | 10.12%            | >= 90%    |
| On-Time Trips (Within 0-30 Min Window)         | 78.43%         | 75.52%         | 2.91%             | 78.44%            | 75.86%            | 2.58%             |           |
| Very Late Trips (>30 Minutes)                  | 0.02%          | 0.83%          | -0.81%            | 0.02%             | 0.79%             | -0.76%            | < 1%      |
| Desired Arrival Time Trip OTP (Within 45 Mins) | 63.59%         | 63.55%         | 0.03%             | 62.68%            | 64.15%            | -1.48%            | > 90%     |
| Comparative Trip Length Analysis               | 91.83%         | 70.64%         | 21.19%            | 90.42%            | 70.94%            | 19.48%            | 50%       |
| Excessive Trip Length                          | 0.05%          | 1.34%          | -1.29%            | 0.05%             | 1.26%             | -1.20%            | 1%        |
| No Show / Late Cancellation Rate               | 9.13%          | 6.34%          | 2.80%             | 9.17%             | 6.58%             | 2.59%             | < 5%      |
| Advance Cancellation Rate                      | 22.30%         | 21.72%         | 0.59%             | 21.94%            | 22.25%            | -0.31%            | < 15%     |
| Missed Trip Rate                               | 0.03%          | 0.34%          | -0.31%            | 0.04%             | 0.35%             | -0.31%            | < 0.5%    |
| Complaint Rate (Complaints per 1,000 Trips)    | 1.04           | 1.67           | -37.77%           | 1.22              | 1.63              | -24.97%           | <= 1.5    |
| Calls Answered Within 5 Minutes                | 99.84%         | 45.25%         | 54.59%            | 97.65%            | 49.25%            | 48.41%            | 95%       |
| Vehicle Availability                           | 91.71%         | 84.32%         | 7.39%             | 91.94%            | 84.63%            | 7.31%             | >= 80%    |