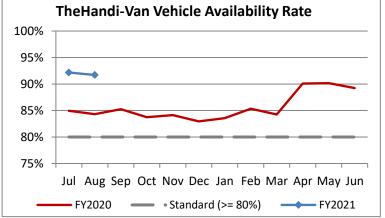

| Key Performance Indicators (KPI)               | August<br>2020 | August<br>2019 | Percent<br>Change | 2 Month<br>FY2021 | 2 Month<br>FY2020 | Percent<br>Change | Goals     |
|------------------------------------------------|----------------|----------------|-------------------|-------------------|-------------------|-------------------|-----------|
| Total Monthly Ridership                        | 48,847         | 106,969        | -54.34%           | 101,770           | 208,400           | -51.17%           |           |
| Average Weekday Ridership                      | 1,911          | 3,938          | -51.48%           | 1,945             | 3,940             | -50.63%           |           |
| Unique Riders During the Period                | 3,619          | 6,071          | -40.39%           | 3,683             | 6,012             | -38.73%           |           |
| Cost per Revenue Hour                          | \$115.77       | \$87.21        | 32.74%            | \$112.92          | \$87.93           | 28.43%            | <= \$90   |
| Cost per Trip                                  | \$72.89        | \$38.64        | 88.67%            | \$69.77           | \$39.67           | 75.86%            | <= \$39   |
| Cost per Revenue Mile                          | \$7.96         | \$5.31         | 49.84%            | \$7.78            | \$5.58            | 39.44%            | <= \$6.20 |
| Trips per Revenue Hour                         | 1.59           | 2.26           | -29.64%           | 1.62              | 2.22              | -26.97%           | >= 2.2    |
| Farebox Recovery                               | 2.59%          | 4.35%          | -1.76%            | 2.54%             | 4.24%             | -1.70%            | 8%        |
| Very Early Trips (>30 Minutes)                 | 0.08%          | 0.11%          | -0.03%            | 0.07%             | 0.11%             | -0.04%            | < 1%      |
| Very Early Trips & Early Trips (>10 Minutes)   | 1.28%          | 2.01%          | -0.73%            | 1.42%             | 2.00%             | -0.58%            | < 2%      |
| On-Time and Early Trips                        | 99.01%         | 88.63%         | 10.38%            | 98.63%            | 89.09%            | 9.54%             | >= 90%    |
| Early Departure or On-Time Percentage          | 97.73%         | 86.62%         | 11.12%            | 97.21%            | 87.09%            | 10.12%            | >= 90%    |
| On-Time Trips (Within 0-30 Min Window)         | 78.43%         | 75.52%         | 2.91%             | 78.44%            | 75.86%            | 2.58%             |           |
| Very Late Trips (>30 Minutes)                  | 0.02%          | 0.83%          | -0.81%            | 0.02%             | 0.79%             | -0.76%            | < 1%      |
| Desired Arrival Time Trip OTP (Within 45 Mins) | 63.59%         | 63.55%         | 0.03%             | 62.68%            | 64.15%            | -1.48%            | > 90%     |
| Comparative Trip Length Analysis               | 91.83%         | 70.64%         | 21.19%            | 90.42%            | 70.94%            | 19.48%            | 50%       |
| Excessive Trip Length                          | 0.05%          | 1.34%          | -1.29%            | 0.05%             | 1.26%             | -1.20%            | 1%        |
| No Show / Late Cancellation Rate               | 9.13%          | 6.34%          | 2.80%             | 9.17%             | 6.58%             | 2.59%             | < 5%      |
| Advance Cancellation Rate                      | 22.30%         | 21.72%         | 0.59%             | 21.94%            | 22.25%            | -0.31%            | < 15%     |
| Missed Trip Rate                               | 0.03%          | 0.34%          | -0.31%            | 0.04%             | 0.35%             | -0.31%            | < 0.5%    |
| Complaint Rate (Complaints per 1,000 Trips)    | 1.04           | 1.67           | -37.77%           | 1.22              | 1.63              | -24.97%           | <= 1.5    |
| Calls Answered Within 5 Minutes                | 99.84%         | 45.25%         | 54.59%            | 97.65%            | 49.25%            | 48.41%            | 95%       |
| Vehicle Availability                           | 91.71%         | 84.32%         | 7.39%             | 91.94%            | 84.63%            | 7.31%             | >= 80%    |