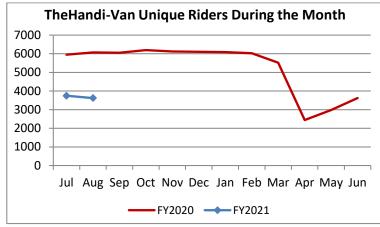

| Key Performance Indicators (KPI)               | August<br>2020 | August<br>2019 | Percent<br>Change | 2 Month<br>FY2021 | 2 Month<br>FY2020 | Percent<br>Change | Goals     |
|------------------------------------------------|----------------|----------------|-------------------|-------------------|-------------------|-------------------|-----------|
| Total Monthly Ridership                        | 48,847         | 106,969        | -54.34%           | 101,770           | 208,400           | -51.17%           |           |
| Average Weekday Ridership                      | 1,911          | 3,938          | -51.48%           | 1,945             | 3,940             | -50.63%           |           |
| Unique Riders During the Period                | 3,619          | 6,071          | -40.39%           | 3,683             | 6,012             | -38.73%           |           |
| Cost per Revenue Hour                          | \$115.77       | \$87.21        | 32.74%            | \$112.92          | \$87.93           | 28.43%            | <= \$90   |
| Cost per Trip                                  | \$72.89        | \$38.64        | 88.67%            | \$69.77           | \$39.67           | 75.86%            | <= \$39   |
| Cost per Revenue Mile                          | \$7.96         | \$5.31         | 49.84%            | \$7.78            | \$5.58            | 39.44%            | <= \$6.20 |
| Trips per Revenue Hour                         | 1.59           | 2.26           | -29.64%           | 1.62              | 2.22              | -26.97%           | >= 2.2    |
| Farebox Recovery                               | 2.59%          | 4.35%          | -1.76%            | 2.54%             | 4.24%             | -1.70%            | 8%        |
| Very Early Trips (>30 Minutes)                 | 0.08%          | 0.11%          | -0.03%            | 0.07%             | 0.11%             | -0.04%            | < 1%      |
| Very Early Trips & Early Trips (>10 Minutes)   | 1.28%          | 2.01%          | -0.73%            | 1.42%             | 2.00%             | -0.58%            | < 2%      |
| On-Time and Early Trips                        | 99.01%         | 88.63%         | 10.38%            | 98.63%            | 89.09%            | 9.54%             | >= 90%    |
| Early Departure or On-Time Percentage          | 97.73%         | 86.62%         | 11.12%            | 97.21%            | 87.09%            | 10.12%            | >= 90%    |
| On-Time Trips (Within 0-30 Min Window)         | 78.43%         | 75.52%         | 2.91%             | 78.44%            | 75.86%            | 2.58%             |           |
| Very Late Trips (>30 Minutes)                  | 0.02%          | 0.83%          | -0.81%            | 0.02%             | 0.79%             | -0.76%            | < 1%      |
| Desired Arrival Time Trip OTP (Within 45 Mins) | 63.59%         | 63.55%         | 0.03%             | 62.68%            | 64.15%            | -1.48%            | > 90%     |
| Comparative Trip Length Analysis               | 91.83%         | 70.64%         | 21.19%            | 90.42%            | 70.94%            | 19.48%            | 50%       |
| Excessive Trip Length                          | 0.05%          | 1.34%          | -1.29%            | 0.05%             | 1.26%             | -1.20%            | 1%        |
| No Show / Late Cancellation Rate               | 9.13%          | 6.34%          | 2.80%             | 9.17%             | 6.58%             | 2.59%             | < 5%      |
| Advance Cancellation Rate                      | 22.30%         | 21.72%         | 0.59%             | 21.94%            | 22.25%            | -0.31%            | < 15%     |
| Missed Trip Rate                               | 0.03%          | 0.34%          | -0.31%            | 0.04%             | 0.35%             | -0.31%            | < 0.5%    |
| Complaint Rate (Complaints per 1,000 Trips)    | 1.04           | 1.67           | -37.77%           | 1.22              | 1.63              | -24.97%           | <= 1.5    |
| Calls Answered Within 5 Minutes                | 99.84%         | 45.25%         | 54.59%            | 97.65%            | 49.25%            | 48.41%            | 95%       |
| Vehicle Availability                           | 91.71%         | 84.32%         | 7.39%             | 91.94%            | 84.63%            | 7.31%             | >= 80%    |