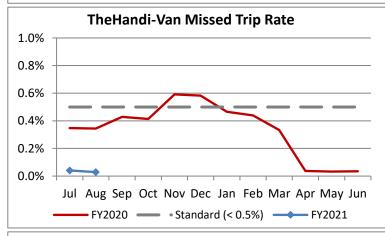

| Key Performance Indicators (KPI)               | August<br>2020 | August<br>2019 | Percent<br>Change | 2 Month<br>FY2021 | 2 Month<br>FY2020 | Percent<br>Change | Goals     |
|------------------------------------------------|----------------|----------------|-------------------|-------------------|-------------------|-------------------|-----------|
| Total Monthly Ridership                        | 48,847         | 106,969        | -54.34%           | 101,770           | 208,400           | -51.17%           |           |
| Average Weekday Ridership                      | 1,911          | 3,938          | -51.48%           | 1,945             | 3,940             | -50.63%           |           |
| Unique Riders During the Period                | 3,619          | 6,071          | -40.39%           | 3,683             | 6,012             | -38.73%           |           |
| Cost per Revenue Hour                          | \$115.77       | \$87.21        | 32.74%            | \$112.92          | \$87.93           | 28.43%            | <= \$90   |
| Cost per Trip                                  | \$72.89        | \$38.64        | 88.67%            | \$69.77           | \$39.67           | 75.86%            | <= \$39   |
| Cost per Revenue Mile                          | \$7.96         | \$5.31         | 49.84%            | \$7.78            | \$5.58            | 39.44%            | <= \$6.20 |
| Trips per Revenue Hour                         | 1.59           | 2.26           | -29.64%           | 1.62              | 2.22              | -26.97%           | >= 2.2    |
| Farebox Recovery                               | 2.59%          | 4.35%          | -1.76%            | 2.54%             | 4.24%             | -1.70%            | 8%        |
| Very Early Trips (>30 Minutes)                 | 0.08%          | 0.11%          | -0.03%            | 0.07%             | 0.11%             | -0.04%            | < 1%      |
| Very Early Trips & Early Trips (>10 Minutes)   | 1.28%          | 2.01%          | -0.73%            | 1.42%             | 2.00%             | -0.58%            | < 2%      |
| On-Time and Early Trips                        | 99.01%         | 88.63%         | 10.38%            | 98.63%            | 89.09%            | 9.54%             | >= 90%    |
| Early Departure or On-Time Percentage          | 97.73%         | 86.62%         | 11.12%            | 97.21%            | 87.09%            | 10.12%            | >= 90%    |
| On-Time Trips (Within 0-30 Min Window)         | 78.43%         | 75.52%         | 2.91%             | 78.44%            | 75.86%            | 2.58%             |           |
| Very Late Trips (>30 Minutes)                  | 0.02%          | 0.83%          | -0.81%            | 0.02%             | 0.79%             | -0.76%            | < 1%      |
| Desired Arrival Time Trip OTP (Within 45 Mins) | 63.59%         | 63.55%         | 0.03%             | 62.68%            | 64.15%            | -1.48%            | > 90%     |
| Comparative Trip Length Analysis               | 91.83%         | 70.64%         | 21.19%            | 90.42%            | 70.94%            | 19.48%            | 50%       |
| Excessive Trip Length                          | 0.05%          | 1.34%          | -1.29%            | 0.05%             | 1.26%             | -1.20%            | 1%        |
| No Show / Late Cancellation Rate               | 9.13%          | 6.34%          | 2.80%             | 9.17%             | 6.58%             | 2.59%             | < 5%      |
| Advance Cancellation Rate                      | 22.30%         | 21.72%         | 0.59%             | 21.94%            | 22.25%            | -0.31%            | < 15%     |
| Missed Trip Rate                               | 0.03%          | 0.34%          | -0.31%            | 0.04%             | 0.35%             | -0.31%            | < 0.5%    |
| Complaint Rate (Complaints per 1,000 Trips)    | 1.04           | 1.67           | -37.77%           | 1.22              | 1.63              | -24.97%           | <= 1.5    |
| Calls Answered Within 5 Minutes                | 99.84%         | 45.25%         | 54.59%            | 97.65%            | 49.25%            | 48.41%            | 95%       |
| Vehicle Availability                           | 91.71%         | 84.32%         | 7.39%             | 91.94%            | 84.63%            | 7.31%             | >= 80%    |