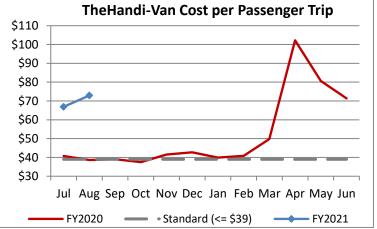

| Key Performance Indicators (KPI)               | August<br>2020 | August<br>2019 | Percent<br>Change | 2 Month<br>FY2021 | 2 Month<br>FY2020 | Percent<br>Change | Goals     |
|------------------------------------------------|----------------|----------------|-------------------|-------------------|-------------------|-------------------|-----------|
| Total Monthly Ridership                        | 48,847         | 106,969        | -54.34%           | 101,770           | 208,400           | -51.17%           |           |
| Average Weekday Ridership                      | 1,911          | 3,938          | -51.48%           | 1,945             | 3,940             | -50.63%           |           |
| Unique Riders During the Period                | 3,619          | 6,071          | -40.39%           | 3,683             | 6,012             | -38.73%           |           |
| Cost per Revenue Hour                          | \$115.77       | \$87.21        | 32.74%            | \$112.92          | \$87.93           | 28.43%            | <= \$90   |
| Cost per Trip                                  | \$72.89        | \$38.64        | 88.67%            | \$69.77           | \$39.67           | 75.86%            | <= \$39   |
| Cost per Revenue Mile                          | \$7.96         | \$5.31         | 49.84%            | \$7.78            | \$5.58            | 39.44%            | <= \$6.20 |
| Trips per Revenue Hour                         | 1.59           | 2.26           | -29.64%           | 1.62              | 2.22              | -26.97%           | >= 2.2    |
| Farebox Recovery                               | 2.59%          | 4.35%          | -1.76%            | 2.54%             | 4.24%             | -1.70%            | 8%        |
| Very Early Trips (>30 Minutes)                 | 0.08%          | 0.11%          | -0.03%            | 0.07%             | 0.11%             | -0.04%            | < 1%      |
| Very Early Trips & Early Trips (>10 Minutes)   | 1.28%          | 2.01%          | -0.73%            | 1.42%             | 2.00%             | -0.58%            | < 2%      |
| On-Time and Early Trips                        | 99.01%         | 88.63%         | 10.38%            | 98.63%            | 89.09%            | 9.54%             | >= 90%    |
| Early Departure or On-Time Percentage          | 97.73%         | 86.62%         | 11.12%            | 97.21%            | 87.09%            | 10.12%            | >= 90%    |
| On-Time Trips (Within 0-30 Min Window)         | 78.43%         | 75.52%         | 2.91%             | 78.44%            | 75.86%            | 2.58%             |           |
| Very Late Trips (>30 Minutes)                  | 0.02%          | 0.83%          | -0.81%            | 0.02%             | 0.79%             | -0.76%            | < 1%      |
| Desired Arrival Time Trip OTP (Within 45 Mins) | 63.59%         | 63.55%         | 0.03%             | 62.68%            | 64.15%            | -1.48%            | > 90%     |
| Comparative Trip Length Analysis               | 91.83%         | 70.64%         | 21.19%            | 90.42%            | 70.94%            | 19.48%            | 50%       |
| Excessive Trip Length                          | 0.05%          | 1.34%          | -1.29%            | 0.05%             | 1.26%             | -1.20%            | 1%        |
| No Show / Late Cancellation Rate               | 9.13%          | 6.34%          | 2.80%             | 9.17%             | 6.58%             | 2.59%             | < 5%      |
| Advance Cancellation Rate                      | 22.30%         | 21.72%         | 0.59%             | 21.94%            | 22.25%            | -0.31%            | < 15%     |
| Missed Trip Rate                               | 0.03%          | 0.34%          | -0.31%            | 0.04%             | 0.35%             | -0.31%            | < 0.5%    |
| Complaint Rate (Complaints per 1,000 Trips)    | 1.04           | 1.67           | -37.77%           | 1.22              | 1.63              | -24.97%           | <= 1.5    |
| Calls Answered Within 5 Minutes                | 99.84%         | 45.25%         | 54.59%            | 97.65%            | 49.25%            | 48.41%            | 95%       |
| Vehicle Availability                           | 91.71%         | 84.32%         | 7.39%             | 91.94%            | 84.63%            | 7.31%             | >= 80%    |