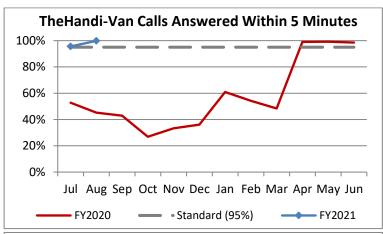

| Key Performance Indicators (KPI)               | August<br>2020 | August<br>2019 | Percent<br>Change | 2 Month<br>FY2021 | 2 Month<br>FY2020 | Percent<br>Change | Goals     |
|------------------------------------------------|----------------|----------------|-------------------|-------------------|-------------------|-------------------|-----------|
| Total Monthly Ridership                        | 48,847         | 106,969        | -54.34%           | 101,770           | 208,400           | -51.17%           |           |
| Average Weekday Ridership                      | 1,911          | 3,938          | -51.48%           | 1,945             | 3,940             | -50.63%           |           |
| Unique Riders During the Period                | 3,619          | 6,071          | -40.39%           | 3,683             | 6,012             | -38.73%           |           |
| Cost per Revenue Hour                          | \$115.77       | \$87.21        | 32.74%            | \$112.92          | \$87.93           | 28.43%            | <= \$90   |
| Cost per Trip                                  | \$72.89        | \$38.64        | 88.67%            | \$69.77           | \$39.67           | 75.86%            | <= \$39   |
| Cost per Revenue Mile                          | \$7.96         | \$5.31         | 49.84%            | \$7.78            | \$5.58            | 39.44%            | <= \$6.20 |
| Trips per Revenue Hour                         | 1.59           | 2.26           | -29.64%           | 1.62              | 2.22              | -26.97%           | >= 2.2    |
| Farebox Recovery                               | 2.59%          | 4.35%          | -1.76%            | 2.54%             | 4.24%             | -1.70%            | 8%        |
| Very Early Trips (>30 Minutes)                 | 0.08%          | 0.11%          | -0.03%            | 0.07%             | 0.11%             | -0.04%            | < 1%      |
| Very Early Trips & Early Trips (>10 Minutes)   | 1.28%          | 2.01%          | -0.73%            | 1.42%             | 2.00%             | -0.58%            | < 2%      |
| On-Time and Early Trips                        | 99.01%         | 88.63%         | 10.38%            | 98.63%            | 89.09%            | 9.54%             | >= 90%    |
| Early Departure or On-Time Percentage          | 97.73%         | 86.62%         | 11.12%            | 97.21%            | 87.09%            | 10.12%            | >= 90%    |
| On-Time Trips (Within 0-30 Min Window)         | 78.43%         | 75.52%         | 2.91%             | 78.44%            | 75.86%            | 2.58%             |           |
| Very Late Trips (>30 Minutes)                  | 0.02%          | 0.83%          | -0.81%            | 0.02%             | 0.79%             | -0.76%            | < 1%      |
| Desired Arrival Time Trip OTP (Within 45 Mins) | 63.59%         | 63.55%         | 0.03%             | 62.68%            | 64.15%            | -1.48%            | > 90%     |
| Comparative Trip Length Analysis               | 91.83%         | 70.64%         | 21.19%            | 90.42%            | 70.94%            | 19.48%            | 50%       |
| Excessive Trip Length                          | 0.05%          | 1.34%          | -1.29%            | 0.05%             | 1.26%             | -1.20%            | 1%        |
| No Show / Late Cancellation Rate               | 9.13%          | 6.34%          | 2.80%             | 9.17%             | 6.58%             | 2.59%             | < 5%      |
| Advance Cancellation Rate                      | 22.30%         | 21.72%         | 0.59%             | 21.94%            | 22.25%            | -0.31%            | < 15%     |
| Missed Trip Rate                               | 0.03%          | 0.34%          | -0.31%            | 0.04%             | 0.35%             | -0.31%            | < 0.5%    |
| Complaint Rate (Complaints per 1,000 Trips)    | 1.04           | 1.67           | -37.77%           | 1.22              | 1.63              | -24.97%           | <= 1.5    |
| Calls Answered Within 5 Minutes                | 99.84%         | 45.25%         | 54.59%            | 97.65%            | 49.25%            | 48.41%            | 95%       |
| Vehicle Availability                           | 91.71%         | 84.32%         | 7.39%             | 91.94%            | 84.63%            | 7.31%             | >= 80%    |