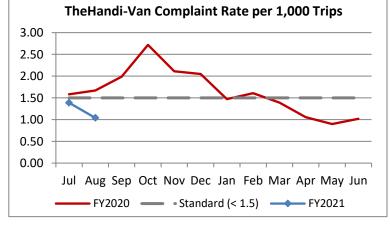

| Key Performance Indicators (KPI)               | August<br>2020 | August<br>2019 | Percent<br>Change | 2 Month<br>FY2021 | 2 Month<br>FY2020 | Percent<br>Change | Goals     |
|------------------------------------------------|----------------|----------------|-------------------|-------------------|-------------------|-------------------|-----------|
| Total Monthly Ridership                        | 48,847         | 106,969        | -54.34%           | 101,770           | 208,400           | -51.17%           |           |
| Average Weekday Ridership                      | 1,911          | 3,938          | -51.48%           | 1,945             | 3,940             | -50.63%           |           |
| Unique Riders During the Period                | 3,619          | 6,071          | -40.39%           | 3,683             | 6,012             | -38.73%           |           |
| Cost per Revenue Hour                          | \$115.77       | \$87.21        | 32.74%            | \$112.92          | \$87.93           | 28.43%            | <= \$90   |
| Cost per Trip                                  | \$72.89        | \$38.64        | 88.67%            | \$69.77           | \$39.67           | 75.86%            | <= \$39   |
| Cost per Revenue Mile                          | \$7.96         | \$5.31         | 49.84%            | \$7.78            | \$5.58            | 39.44%            | <= \$6.20 |
| Trips per Revenue Hour                         | 1.59           | 2.26           | -29.64%           | 1.62              | 2.22              | -26.97%           | >= 2.2    |
| Farebox Recovery                               | 2.59%          | 4.35%          | -1.76%            | 2.54%             | 4.24%             | -1.70%            | 8%        |
| Very Early Trips (>30 Minutes)                 | 0.08%          | 0.11%          | -0.03%            | 0.07%             | 0.11%             | -0.04%            | < 1%      |
| Very Early Trips & Early Trips (>10 Minutes)   | 1.28%          | 2.01%          | -0.73%            | 1.42%             | 2.00%             | -0.58%            | < 2%      |
| On-Time and Early Trips                        | 99.01%         | 88.63%         | 10.38%            | 98.63%            | 89.09%            | 9.54%             | >= 90%    |
| Early Departure or On-Time Percentage          | 97.73%         | 86.62%         | 11.12%            | 97.21%            | 87.09%            | 10.12%            | >= 90%    |
| On-Time Trips (Within 0-30 Min Window)         | 78.43%         | 75.52%         | 2.91%             | 78.44%            | 75.86%            | 2.58%             |           |
| Very Late Trips (>30 Minutes)                  | 0.02%          | 0.83%          | -0.81%            | 0.02%             | 0.79%             | -0.76%            | < 1%      |
| Desired Arrival Time Trip OTP (Within 45 Mins) | 63.59%         | 63.55%         | 0.03%             | 62.68%            | 64.15%            | -1.48%            | > 90%     |
| Comparative Trip Length Analysis               | 91.83%         | 70.64%         | 21.19%            | 90.42%            | 70.94%            | 19.48%            | 50%       |
| Excessive Trip Length                          | 0.05%          | 1.34%          | -1.29%            | 0.05%             | 1.26%             | -1.20%            | 1%        |
| No Show / Late Cancellation Rate               | 9.13%          | 6.34%          | 2.80%             | 9.17%             | 6.58%             | 2.59%             | < 5%      |
| Advance Cancellation Rate                      | 22.30%         | 21.72%         | 0.59%             | 21.94%            | 22.25%            | -0.31%            | < 15%     |
| Missed Trip Rate                               | 0.03%          | 0.34%          | -0.31%            | 0.04%             | 0.35%             | -0.31%            | < 0.5%    |
| Complaint Rate (Complaints per 1,000 Trips)    | 1.04           | 1.67           | -37.77%           | 1.22              | 1.63              | -24.97%           | <= 1.5    |
| Calls Answered Within 5 Minutes                | 99.84%         | 45.25%         | 54.59%            | 97.65%            | 49.25%            | 48.41%            | 95%       |
| Vehicle Availability                           | 91.71%         | 84.32%         | 7.39%             | 91.94%            | 84.63%            | 7.31%             | >= 80%    |