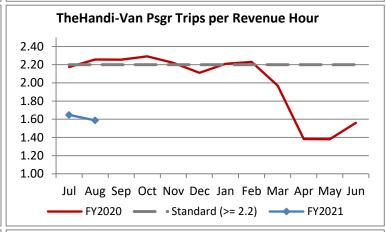

| Key Performance Indicators (KPI)               | August<br>2020 | August<br>2019 | Percent<br>Change | 2 Month<br>FY2021 | 2 Month<br>FY2020 | Percent<br>Change | Goals     |
|------------------------------------------------|----------------|----------------|-------------------|-------------------|-------------------|-------------------|-----------|
| Total Monthly Ridership                        | 48,847         | 106,969        | -54.34%           | 101,770           | 208,400           | -51.17%           |           |
| Average Weekday Ridership                      | 1,911          | 3,938          | -51.48%           | 1,945             | 3,940             | -50.63%           |           |
| Unique Riders During the Period                | 3,619          | 6,071          | -40.39%           | 3,683             | 6,012             | -38.73%           |           |
| Cost per Revenue Hour                          | \$115.77       | \$87.21        | 32.74%            | \$112.92          | \$87.93           | 28.43%            | <= \$90   |
| Cost per Trip                                  | \$72.89        | \$38.64        | 88.67%            | \$69.77           | \$39.67           | 75.86%            | <= \$39   |
| Cost per Revenue Mile                          | \$7.96         | \$5.31         | 49.84%            | \$7.78            | \$5.58            | 39.44%            | <= \$6.20 |
| Trips per Revenue Hour                         | 1.59           | 2.26           | -29.64%           | 1.62              | 2.22              | -26.97%           | >= 2.2    |
| Farebox Recovery                               | 2.59%          | 4.35%          | -1.76%            | 2.54%             | 4.24%             | -1.70%            | 8%        |
| Very Early Trips (>30 Minutes)                 | 0.08%          | 0.11%          | -0.03%            | 0.07%             | 0.11%             | -0.04%            | < 1%      |
| Very Early Trips & Early Trips (>10 Minutes)   | 1.28%          | 2.01%          | -0.73%            | 1.42%             | 2.00%             | -0.58%            | < 2%      |
| On-Time and Early Trips                        | 99.01%         | 88.63%         | 10.38%            | 98.63%            | 89.09%            | 9.54%             | >= 90%    |
| Early Departure or On-Time Percentage          | 97.73%         | 86.62%         | 11.12%            | 97.21%            | 87.09%            | 10.12%            | >= 90%    |
| On-Time Trips (Within 0-30 Min Window)         | 78.43%         | 75.52%         | 2.91%             | 78.44%            | 75.86%            | 2.58%             |           |
| Very Late Trips (>30 Minutes)                  | 0.02%          | 0.83%          | -0.81%            | 0.02%             | 0.79%             | -0.76%            | < 1%      |
| Desired Arrival Time Trip OTP (Within 45 Mins) | 63.59%         | 63.55%         | 0.03%             | 62.68%            | 64.15%            | -1.48%            | > 90%     |
| Comparative Trip Length Analysis               | 91.83%         | 70.64%         | 21.19%            | 90.42%            | 70.94%            | 19.48%            | 50%       |
| Excessive Trip Length                          | 0.05%          | 1.34%          | -1.29%            | 0.05%             | 1.26%             | -1.20%            | 1%        |
| No Show / Late Cancellation Rate               | 9.13%          | 6.34%          | 2.80%             | 9.17%             | 6.58%             | 2.59%             | < 5%      |
| Advance Cancellation Rate                      | 22.30%         | 21.72%         | 0.59%             | 21.94%            | 22.25%            | -0.31%            | < 15%     |
| Missed Trip Rate                               | 0.03%          | 0.34%          | -0.31%            | 0.04%             | 0.35%             | -0.31%            | < 0.5%    |
| Complaint Rate (Complaints per 1,000 Trips)    | 1.04           | 1.67           | -37.77%           | 1.22              | 1.63              | -24.97%           | <= 1.5    |
| Calls Answered Within 5 Minutes                | 99.84%         | 45.25%         | 54.59%            | 97.65%            | 49.25%            | 48.41%            | 95%       |
| Vehicle Availability                           | 91.71%         | 84.32%         | 7.39%             | 91.94%            | 84.63%            | 7.31%             | >= 80%    |